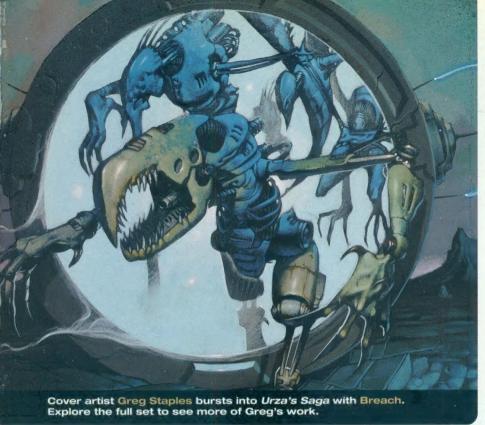

## ABOUT OUR CONTRIBUTORS

Primarily a comic book artist (his current comic is called 2,000 A.D.), Greg also works on "fun" projects like novel and album covers, posters, and illustrations for television. Most of this work is for British publications, like the cover for the novel Shades of Noir, but we expect to see more of Greg's striking work appear here in the

Although Greg works mainly in acrylics, he says he doesn't like luminous, bright paintings and prefers to paint moody pictures. While other artists create colorful, light paintings with acrylics, Greg says his acrylic paints "always seem to produce dark, heavy scenes." Even if they are moody, we think Greg's work is vivid and believe Ill-Gotten Gains, Breach, and especially Outmaneuver have their own luminous qualities. \*

For this month's cover, we asked Greg to give us his perspective on Urza in his Phyrexian assault armor. Greg says, "My inspiration came out of thin air. I wanted to give Urza a tired, yet determined expression, as if he's on a quest; in the middle of something really big." Greg said many people have commented on Urza's eyes in the piece, and he definitely tried to make them the focal point. With the rest of his face in shadow, Urza's eyes practically glare with the determination Greg tried to instill in this rendition of the (somewhat) mentally unstable planeswalker.

Art Director: Shauna Wolf Narciso

Associate Art Director: Peter Whitiey

Designer: Scott Ricker

Additional Artists: Steve Bloch, Maria Cabardo, Craig Cudnohufsky, Daniel Gelon, Eric Nancarrow

Cover Artist: Greg Staples